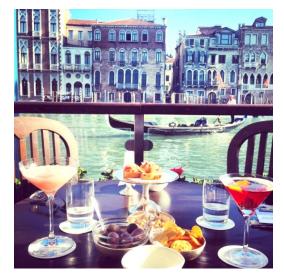

# Elegant Travel Worldwide 904-306-6699

Sample Cover of a 35 page ETW Travel Package

The Gritti Talace Cocktails on the Grand Canal

### 6:00 pm: Cocktails at the Gritti Palace Mapguide B

From your Vaporetto Stop: Take Vap # 1 Get off at the stop: Giglio. Walk straight down the narrow path. Turn right and find the Gritti Palace Hotel right on the water. Mapguide B area San Marco.

Walk straight thru the lobby onto the floating deck. Directly overlooking the Grand Canal, with an incomparable view of Venice, the Palace of the Doge Gritti is now one of the most celebrated hotels in the world. Commissioned in 1525 as the residence of the Doge of Venice, Andrea Gritti, the Gritti Palace was later used as the official residence of the Vatican's ambassadors to Venice.

A bit of history: The Hotel Gritti Palace continues to attract elite guests, with luxuriously appointed rooms, attentive service, and the savory cuisine of the Restaurant Club del Doge. Ernest Hemingway once appreciated the hotel "as the best hotel in a city of great hotels." The Hotel is a splendid little Palazzo that preserves within its walls stories of illustrious visitors such as the British Royal Family, the Duke of Windsor, Princes of Monaco, and Hollywood Stars.

Daughter Brinley and I used to love to "cocktail" in the Gritti Bar (Marble...so grand) on cold winter nights in January when Venice was covered with glorious snow! But in mild weather you can be sitting on this floating deck taking in all the sights and sounds of Venezia!...before moving onto Dinner elsewhere.

Gritti Palace Floating Deck