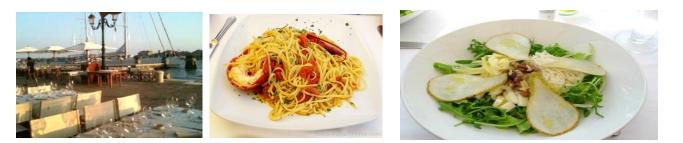

# Day 1...Sample Itinerary Page

After enjoying The Gritti...plan to leave at 7:15 pm to go onto dinner...10-20 minute trip from the Giglio Vap Stop.

Take #1 Vap toward Rialto and get off in 1 stop at the Accademia Stop. As you exit the boat, turn left and then an immediate right onto Rio Terra Foscarini....walk straight thru to the dead end on Fondementa Zattere. When you dead end onto the water, turn right and stroll along the waterside (water on your left) until you arrive at the restaurant...about a 10 minute walk. Mapguide B area Dorsoduro

### 8:00 pm: Dinner Ristorante Riviera Mapguide B & C

For many years this has been 1 of our favorite restaurants with superb food and service...run by an American female chef and her Venetian husband. Now under new management it still has yet another spectacular view. ...and some very nice Venetian dishes. It's Waterside Dining overlooking the Giudecca Canal...another spectacular water view. Makes a lovely evening!

After Dinner retrace your steps back to the Accademia Vap Stop. Take #1 Vap toward your Vap Stop.

Gritti Palace Floating Deck

**Ristorante Riviera** 